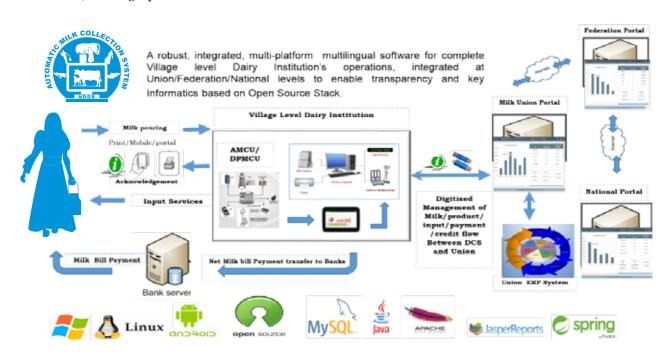

nd complete tracking & traceability of entire order to cash cycle.

## **Current status**

- Live portals of Bhopal, Ujjain and Indore Milk Unions.
- Live DCSs affiliated to Bhopal Milk Union 48
- Indore/Ujjain training in progress
- Major Modules Used Member Management, Milk Procurement, Bulk Cooler Management, Centralized Rate Chart Management, Milk Dispatch, Local Milk Sales, Products Purchase and Sales, Inventory Management, Cash Advance, Member Billing & Milk Payments, Portal Dashboard.

The Bhopal Milk Union pools about 510000 KGPD milk from 63649 pourer members affiliated to 2034 functional DCSs. The union has 37947 women members. The MP State Cooperative Dairy Federation's estimated milk procurement is 1370000 KGPD. Milk price paid to farmers is ₹33.37 per litre (6% Fat, 9% SNF).